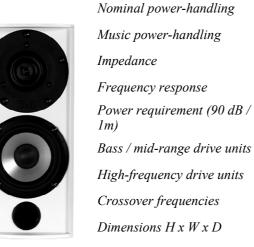

3.0 W

1 x 80 mm

1 x 35 mm

23 x 11 x 11 cm

black, silver, white

2000 Hz

2 kg

60 - 45000 Hz

## **Specifications**

Weight Finishes

*We reserve the right to alter technical specifications* 

Now - K2 Blu - 3.1 BluRay receiver

'I'+A