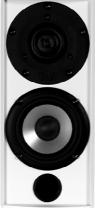

## **TALIS TLR 20**

The Talis TLR 20 is a true mini-speaker, but only in terms of its physical dimensions. Although it is only 11 cm wide, 11 cm deep and 23 cm tall, it sounds like a big speaker even when driven to quite high levels. The high-quality two-way arrangement consists of a bass / mid-range driver with a large magnet and aluminium cone and the annular supertweeter. A sophisticated crossover with low bass equalisation produces a harmonious and natural sound from this highquality hardware, and the results really are amazing.

The TLR 20 can be used in many different ways:

as small Hi-Fi speakers, as the rear speakers in a surround system, or as a High-End satellite system in conjunction with the active sub-woofers.

35 W

50 W

4 Ohm